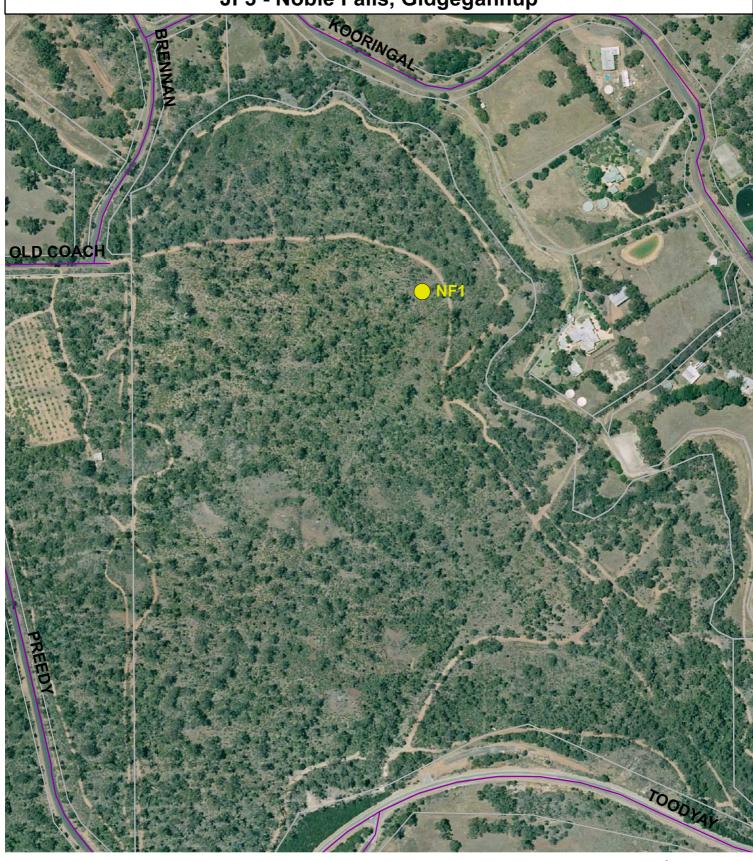

## Perth Region Plant Biodiversity Project JF3 - Noble Falls, Gidgegannup

## Map JF3-3

Legend — Roads Cadastral Boundaries

O Reference Points

Projection: Map Grid of Australia Zone 50 Datum: Geocentric Datum of Australia 1994 Information derived from this map should be confirmed with the data custodian acknowledged in the supporting text. Please see the "Perth Region Plant Biodiversity Project Jarrah Forest Reference Site Description: JF3 -Noble Falls" (November 2007) for further information.